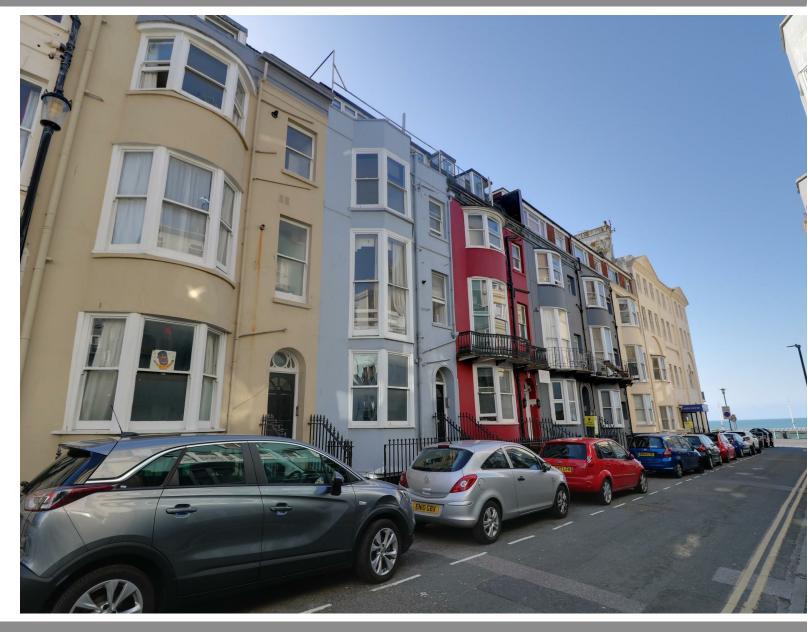

## F3, (2nd FI) 22 Broad Street, East Sussex, BN2 1TJ

\*Location, location, location!
\*Newly renovated 2 double bedroom third floor seafront flat

\*Each bedroom is furnished with a double bed, wardrobe, desk, chair

and sofa
\*Situated right on the seafront, if you're going to live in Brighton it might as well be by the sea!

\*Everything was renovated in the Summer of 2019, new kitchen,

bathroom, decor, carpets, blinds, furniture etc \*£159pp pw \*Available 24th August 2021 - 13th August 2022