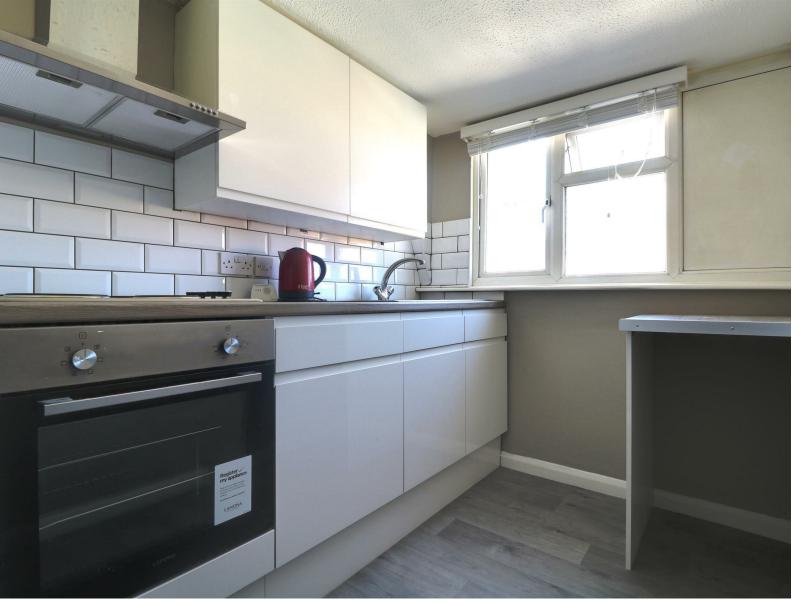

and sofa
\*Situated right on the seafront, if you're going to live in Brighton it might as well be by the sea!

\*Everything was renovated in the Summer of 2019, new kitchen,

bathroom, decor, carpets, blinds, furniture etc \*£159pp pw \*Available 24th August 2021 - 13th August 2022